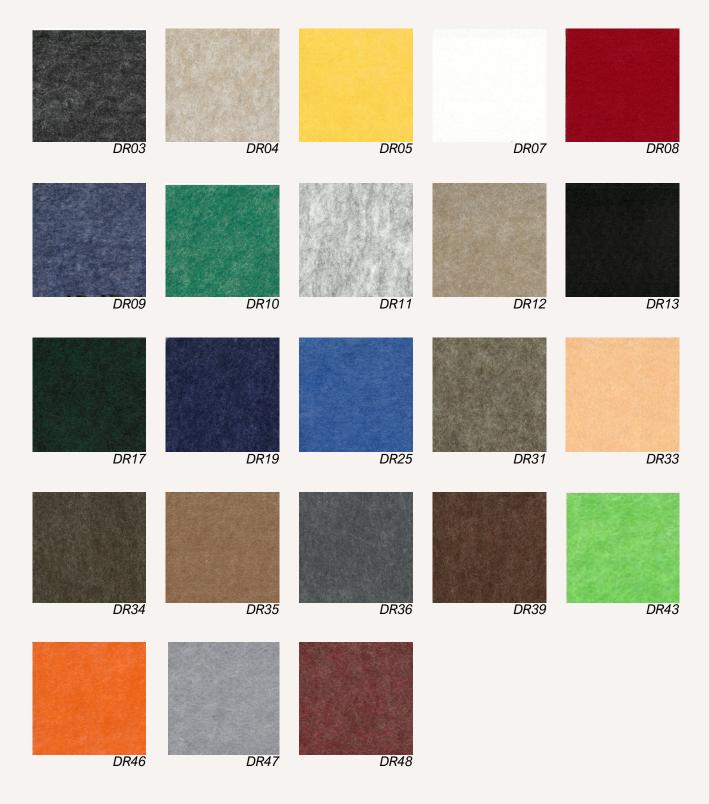

## Colors

Fabric scans are not color accurate. Slight color deviations may occur since PET Felt panels are made from recycled fibres.