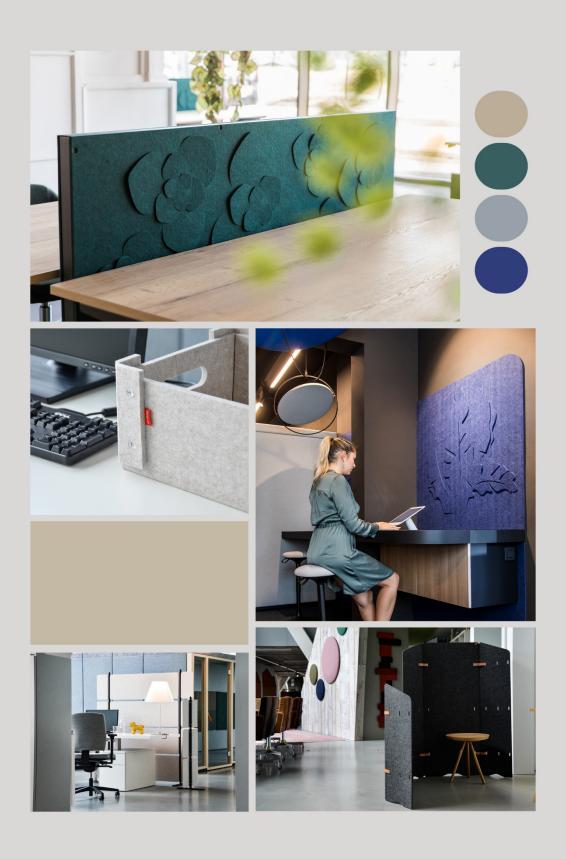

### **Application**

Thanks to the large variety of products and colors we can offer, the felt panels can be used in any environment from office spaces and hotels to public buildings and classrooms. They can be used in different ways. In addition to the wall and ceiling application, the panels can also be used as a room divider, desk screen or as baffle.

## Colors

Fabric scans are not color accurate. Slight color deviations may occur since PET Felt panels are made from recycled fibres.