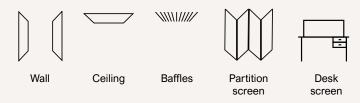

### **Application**

Thanks to the large variety of products and colors we can offer, the felt panels can be used in any environment from office spaces and hotels to public buildings and classrooms. They can be used in different ways. In addition to the wall and ceiling application, the panels can also be used as a room divider, desk screen or as baffle.